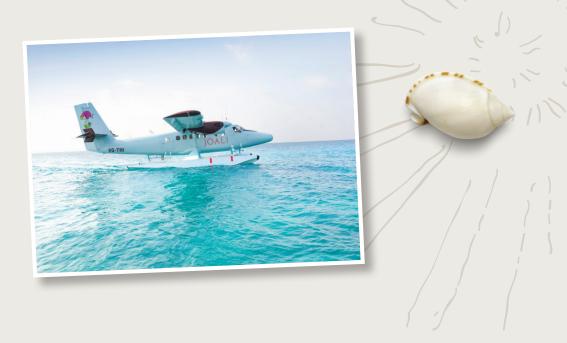

## ABOVE THE CLOUDS

Come aboard the exclusive JOALI Seaplane. The 40-minute scenic flight is made even more enjoyable with extra-spacious seats and attentive service. The seaplane may be chartered for maximum privacy and comfort.